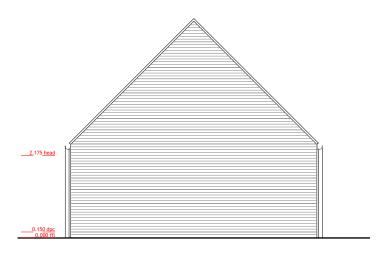

Detached Garage 1:100

Detached Garage 1:100 Front Elevation

Detached Garage 1:100 Roof Plan

Detached Garage 1:100 Front Elevation

Detached Garage 1:100 Side Elevation

TOFFEE FACTORY | NEWCASTLE-UPON-TYNE | NE1 20F | 0191 495 7700 | INFOSPODNEWCASTLE.CO.UK PROJECT:

Wynyard Self Build

Double garage as Proposed

| D.Port           |             |       | Planning   |           |
|------------------|-------------|-------|------------|-----------|
| 1:100            | SHEET SIZE: | 04:21 | LC DWN BY: | CVB       |
| 1456-POR P-30.03 |             |       |            | REVISION: |