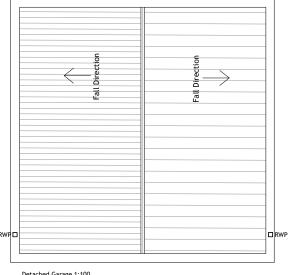

Detached Garage 1:100

Detached Garage 1:100 Front Elevation

Detached Garage 1:100 Roof Plan

Detached Garage 1:100 Front Elevation

Detached Garage 1:100 Side Elevation

TOFFEE FACTORY | NEWCASTLE-UPON-TYNE | NE1 20F | 0191 495 7700 | INFOSPODNEWCASTLE.CO.UK PROJECT:

Wynyard Self Build

Double garage as Proposed

| D.Port           |             |       | Planning   |           |
|------------------|-------------|-------|------------|-----------|
| 1:100            | SHEET SIZE: | 04:21 | LC DWN BY: | CVB       |
| 1456-POR P-30.03 |             |       |            | REVISION: |