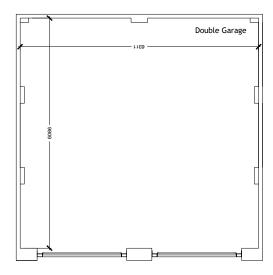

Detached Garage 1:100

Detached Garage 1:100 Front Elevation

Detached Garage 1:100 Roof Plan

Detached Garage 1:100 Front Elevation

Detached Garage 1:100 Side Elevation

TOFFEE FACTORY | NEWCASTLE-UPON-TYNE | NE1 20F | 0191 495 7700 | INFOSPODNEWCASTLE.CO.UK PROJECT:

Wynyard Self Build

Double garage as Proposed

| D.Port           |             |       | Planning   |           |
|------------------|-------------|-------|------------|-----------|
| 1:100            | SHEET SIZE: | 04:21 | LC DWN BY: | CVB       |
| 1456-POR P-30.03 |             |       |            | REVISION: |