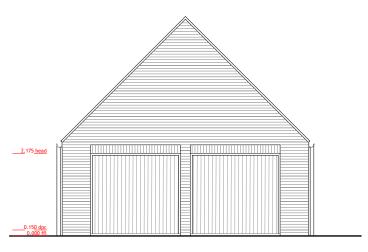

Detached Garage 1:100

Detached Garage 1:100 Front Elevation

Detached Garage 1:100 Roof Plan

Detached Garage 1:100 Front Elevation

Detached Garage 1:100 Side Elevation

TOFFEE FACTORY | NEWCASTLE-UPON-TYNE | NE1 20F | 0191 495 7700 | INFOSPODNEWCASTLE.CO.UK PROJECT:

Wynyard Self Build

Double garage as Proposed

| D.Port           |             |       | Planning   |           |
|------------------|-------------|-------|------------|-----------|
| 1:100            | SHEET SIZE: | 04:21 | LC DWN BY: | CVB       |
| 1456-POR P-30.03 |             |       |            | REVISION: |